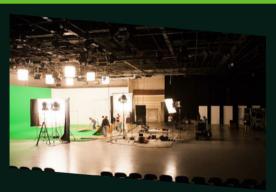

### THE SOUNDSTAGE

THE SOUNDSTAGE CONTAINS ONE OF THE LARGEST CYC WALLS IN THE CAROLINAS, FULL EQUIPPED WITH LIGHTING AND AUDIO FOR ALL YOUR PRODUCTION NEEDS.

THE SPACE IS 20,000 SQ FT AND CAN HOLD A VARIETY OF EVENTS, FROM CONCERTS AND TRADESHOWS TO FILMING COMMERCIALS AND FEATURE LENGTH FILMS. OUR CANVAS CAN BRING YOUR LARGE SCALE CREATIVE VISION TO LIFE.

## THE SOUNDSTAGE SPECS

- MAX CAPACITY OF 1,500 PEOPLE
- FULL AVL SUPPORT
- SOUND TREATED STUDIO & LOBBY
- 55 X 36 X 16 CYC WALL
- LOAD-IN DIRECTLY TO THE SPACE
- SCISSOR LIFT ACCESS
- HVAC, 240 TONS, COMPUTER CONTROLLER
- 2400 SQ FT PROP SHOP