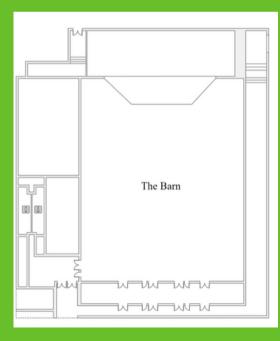

## THE BARN

THE BARN IS OVER 20,000 SQ FT AND CAPABLE OF SEATING A MAXIMUM CAPACITY OF 2,600 PEOPLE. IT FEATURES A FULL PERFORMANCE STAGE WITH LARGE BACK AND SIDE STAGE SPACES, IDEAL FOR THEATRICAL PERFORMANCES.

WE RECOMMEND THIS SPACE FOR LARGE-SCALE EVENTS SUCH AS SPEECHES, TRADESHOWS OR CONVENTIONS.

# THE BARN SPECS

- 20,000 SQ FT
- 2,600 CAPACITY
- FULL AUDIO
- FULL STAGE LIGHTING
- LIVESTREAM SUPPORT
- LARGE
  PROJECTION
  SCREEN (24' WIDE)
- SIDE AND BACKSTAGE SPACE