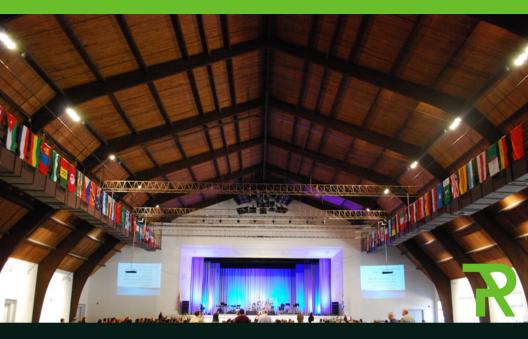

## THE BARN

THE BARN IS OVER 20,000 SQ FT AND CAPABLE OF SEATING A MAXIMUM CAPACITY OF 2,600 PEOPLE. IT FEATURES A FULL PERFORMANCE STAGE WITH LARGE BACK AND SIDE STAGE SPACES, IDEAL FOR THEATRICAL PERFORMANCES.

WE RECOMMEND THIS SPACE FOR LARGE-SCALE EVENTS SUCH AS SPEECHES, TRADESHOWS OR CONVENTIONS.

# THE BARN SPECS

- 20,000 SQ FT
- 2,600 CAPACITY
- FULL AUDIO
- FULL STAGE LIGHTING
- LIVESTREAM SUPPORT
- LARGE
  PROJECTION
  SCREEN (24' WIDE)
- SIDE AND BACKSTAGE SPACE