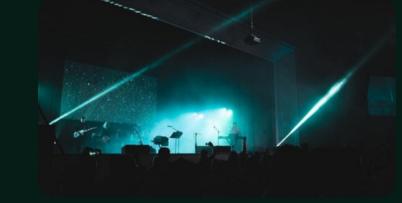

### THE SOUNDSTAGE

THE SOUNDSTAGE CONTAINS ONE OF THE LARGEST CYC WALLS IN THE CAROLINAS, FULL EQUIPPED WITH LIGHTING AND AUDIO FOR ALL YOUR PRODUCTION NEEDS.

THE SPACE IS 20,000 SQ FT AND CAN HOLD A VARIETY OF EVENTS, FROM CONCERTS AND TRADESHOWS TO FILMING COMMERCIALS AND FEATURE LENGTH FILMS. OUR CANVAS CAN BRING YOUR LARGE SCALE CREATIVE VISION TO LIFE.

## THE SOUNDSTAGE SPECS

- MAX CAPACITY OF 1,500 PEOPLE
- FULL AVL SUPPORT
- SOUND TREATED STUDIO & LOBBY
- 55 X 36 X 16 CYC WALL
- LOAD-IN DIRECTLY TO THE SPACE
- SCISSOR LIFT ACCESS
- HVAC, 240 TONS, COMPUTER CONTROLLER
- 2400 SQ FT PROP SHOP