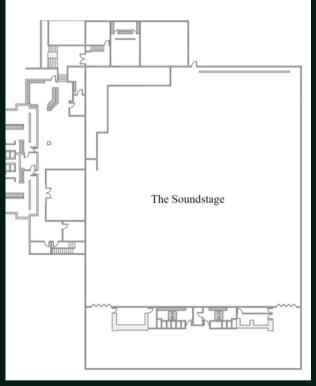

### THE SOUNDSTAGE

THE SOUNDSTAGE CONTAINS ONE OF THE LARGEST CYC WALLS IN THE CAROLINAS, FULL EQUIPPED WITH LIGHTING AND AUDIO FOR ALL YOUR PRODUCTION NEEDS.

THE SPACE IS 20,000 SQ FT AND CAN HOLD A VARIETY OF EVENTS, FROM CONCERTS AND TRADESHOWS TO FILMING COMMERCIALS AND FEATURE LENGTH FILMS. OUR CANVAS CAN BRING YOUR LARGE SCALE CREATIVE VISION TO LIFE.

## THE SOUNDSTAGE SPECS

- MAX CAPACITY OF 1,500 PEOPLE
- FULL AVL SUPPORT
- SOUND TREATED STUDIO & LOBBY
- 55 X 36 X 16 CYC WALL
- LOAD-IN DIRECTLY TO THE SPACE
- SCISSOR LIFT ACCESS
- HVAC, 240 TONS, COMPUTER CONTROLLER
- 2400 SQ FT PROP SHOP