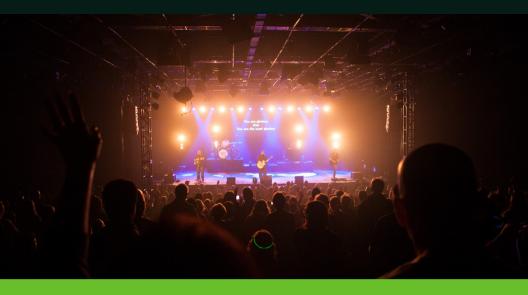

## THE BARN

THE BARN IS OVER 20,000 SQ FT AND CAPABLE OF SEATING A MAXIMUM CAPACITY OF 2,600 PEOPLE. IT FEATURES A FULL PERFORMANCE STAGE WITH LARGE BACK AND SIDE STAGE SPACES, IDEAL FOR THEATRICAL PERFORMANCES.

WE RECOMMEND THIS SPACE FOR LARGE-SCALE EVENTS SUCH AS SPEECHES, TRADESHOWS OR CONVENTIONS.